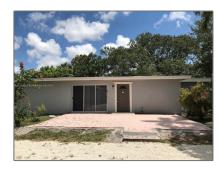

# Residential Lease For Rent

1,410 Sqft - 1658 SW 30th Ter, Fort Lauderdale, Florida 33312

### Basic Details

| Property Type:  | Residential Lease |  |
|-----------------|-------------------|--|
| Listing Type:   | For Rent          |  |
| Listing ID:     | A11362650         |  |
| Price:          | \$3,095           |  |
| Bedrooms:       | 3                 |  |
| Bathrooms:      | 2                 |  |
| Half Bathrooms: | 1                 |  |
| Square Footage: | 1,410 Sqft        |  |
| Year Built:     | 1951              |  |
| Lot Area:       | 16,303 Sqft       |  |

### Address Map

| Country:       | US                     |  |
|----------------|------------------------|--|
| State:         | FL                     |  |
| County:        | <b>Broward County</b>  |  |
| City:          | Fort Lauderdale        |  |
| Zipcode:       | 33312                  |  |
| Street:        | 1658 SW 30th Ter       |  |
| Building Name: | CHULA VISTA 3RD<br>ADD |  |