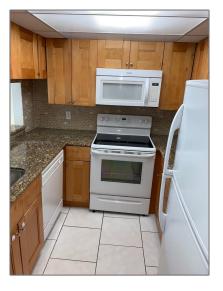

# **Residential Lease For Rent**

1,360 Sqft - 9343 SW 1st St **#** 802, Plantation, Florida 33324









#### **Basic Details**

| Property Type:  | <b>Residential Lease</b> |  |
|-----------------|--------------------------|--|
| Listing Type:   | For Rent                 |  |
| Listing ID:     | A11362647                |  |
| Price:          | \$2,200                  |  |
| Bedrooms:       | 2                        |  |
| Bathrooms:      | 2                        |  |
| Square Footage: | 1,360 Sqft               |  |
| Year Built:     | 1979                     |  |

#### Features



### Address Map

| US                      |
|-------------------------|
| FL                      |
| <b>Broward County</b>   |
| Plantation              |
| 33324                   |
| 9343 SW 1st St #<br>802 |
|                         |

| Building Name: | CEDAR LANDING<br>AT JACARAND |  |
|--------