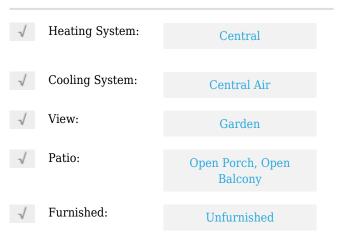

# **Residential Lease For Rent**

1,360 Sqft - 9343 SW 1st St **#** 802, Plantation, Florida 33324









#### **Basic Details**

| Property Type:  | <b>Residential Lease</b> |  |
|-----------------|--------------------------|--|
| Listing Type:   | For Rent                 |  |
| Listing ID:     | A11362647                |  |
| Price:          | \$2,200                  |  |
| Bedrooms:       | 2                        |  |
| Bathrooms:      | 2                        |  |
| Square Footage: | 1,360 Sqft               |  |
| Year Built:     | 1979                     |  |

#### Features



### Address Map

| US                      |
|-------------------------|
| FL                      |
| <b>Broward County</b>   |
| Plantation              |
| 33324                   |
| 9343 SW 1st St #<br>802 |
|                         |

| Building Name: | CEDAR LANDING<br>AT JACARAND |  |
|----------------|------------------------------|--|
| Floor Number:  | 0                            |  |
| Longitude:     | W81° 43' 38.7''              |  |
| Latitude:      | N26° 7' 12.2''               |  |

## Agent Info



Daniel Lombardi ☎ (305) 695-1600 ☎ (786) 525-6127 ᢂ daniel@lomardiproperties.com