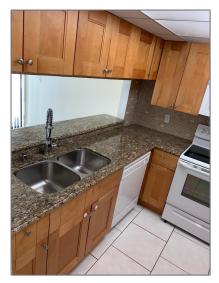

# **Residential Lease For Rent**

1,360 Sqft - 9343 SW 1st St **#** 802, Plantation, Florida 33324









#### **Basic Details**

| Property Type:  | <b>Residential Lease</b> |  |
|-----------------|--------------------------|--|
| Listing Type:   | For Rent                 |  |
| Listing ID:     | A11362647                |  |
| Price:          | \$2,200                  |  |
| Bedrooms:       | 2                        |  |
| Bathrooms:      | 2                        |  |
| Square Footage: | 1,360 Sqft               |  |
| Year Built:     | 1979                     |  |

#### Features



### Address Map

| US                      |
|-------------------------|
| FL                      |
| <b>Broward County</b>   |
| Plantation              |
| 33324                   |
| 9343 SW 1st St #<br>802 |
|                         |

| Building Name: | CEDAR LANDING<br>AT JACARAND |  |
|----------