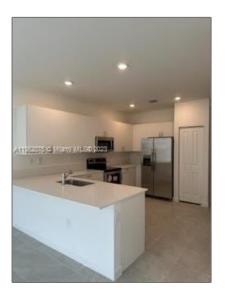

#### Basic Details

| Property Type:  | <b>Residential Lease</b> |  |
|-----------------|--------------------------|--|
| Listing Type:   | For Rent                 |  |
| Listing ID:     | A11362075                |  |
| Price:          | \$3,000                  |  |
| Bedrooms:       | 3                        |  |
| Bathrooms:      | 2                        |  |
| Half Bathrooms: | 1                        |  |
| Lot Area:       | 1,943 Sqft               |  |