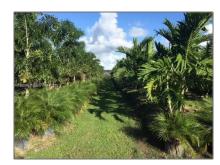

## Commercial Land For Sale

- 12100~SW~336~ST, Unincorporated Dade County, Florida 33035

## Basic Details

| Property Type: | <b>Commercial Land</b> |  |
|----------------|------------------------|--|
| Listing Type:  | For Sale               |  |
| Listing ID:    | A11362559              |  |
| Price:         | \$300,000              |  |
| Lot Area:      | 425,581 Sqft           |  |