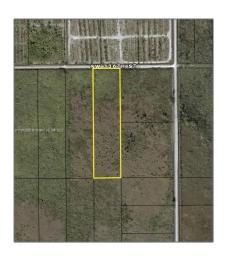

## Address Map

| Country:       | US                            |  |
|----------------|-------------------------------|--|
| State:         | FL                            |  |
| County:        | Miami-Dade County             |  |
| City:          | Unincorporated<br>Dade County |  |
| Zipcode:       | 33035                         |  |
| Street:        | 12100 SW 336 ST               |  |
| Building Name: | MIAMI LAND &<br>DEV COS SUB   |  |
| Floor Number:  | 0                             |  |
| Longitude:     | W81° 36' 32.4''               |  |
| Latitude:      | N25° 27' 20.1''               |  |