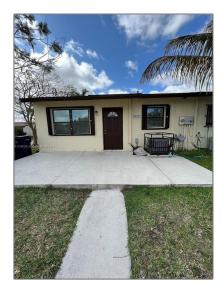

# Residential Lease For Rent

920 Sqft - 28202 SW 143rd Ct, Homestead, Florida 33033

### Basic Details

| Property Type:  | <b>Residential Lease</b> |  |
|-----------------|--------------------------|--|
| Listing Type:   | For Rent                 |  |
| Listing ID:     | A11362353                |  |
| Price:          | \$1,950                  |  |
| Bedrooms:       | 2                        |  |
| Bathrooms:      | 2                        |  |
| Square Footage: | 920 Sqft                 |  |
| Year Built:     | 1978                     |  |
| Lot Area:       | 3,268 Sqft               |  |

### Features

| √ Heating System: | Central     |
|-------------------|-------------|
| √ Cooling System: | Central Air |
| √ Patio:          | Patio       |
| √ Furnished:      | Unfurnished |

Street: **28202 SW 143rd Ct** 