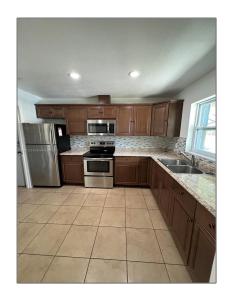

# Residential Lease For Rent

920 Sqft - 28202 SW 143rd Ct, Homestead, Florida 33033

### Basic Details

| Property Type:  | <b>Residential Lease</b> |  |
|-----------------|--------------------------|--|
| Listing Type:   | For Rent                 |  |
| Listing ID:     | A11362353                |  |
| Price:          | \$1,950                  |  |
| Bedrooms:       | 2                        |  |
| Bathrooms:      | 2                        |  |
| Square Footage: | 920 Sqft                 |  |
| Year Built:     | 1978                     |  |
| Lot Area:       | 3,268 Sqft               |  |