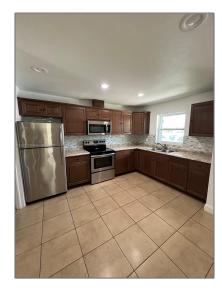

# Residential Lease For Rent

920 Sqft - 28202 SW 143rd Ct, Homestead, Florida 33033

### Basic Details

| Property Type:  | <b>Residential Lease</b> |  |
|-----------------|--------------------------|--|
| Listing Type:   | For Rent                 |  |
| Listing ID:     | A11362353                |  |
| Price:          | \$1,950                  |  |
| Bedrooms:       | 2                        |  |
| Bathrooms:      | 2                        |  |
| Square Footage: | 920 Sqft                 |  |
| Year Built:     | 1978                     |  |
| Lot Area:       | 3,268 Sqft               |  |