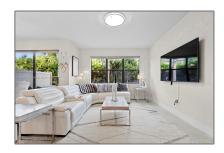

# Residential Lease For Rent

1,907 Sqft - 8311 Catria Ln # 8311, Lake Worth, Florida 33467

#### Basic Details

| Property Type:  | <b>Residential Lease</b> |  |
|-----------------|--------------------------|--|
| Listing Type:   | For Rent                 |  |
| Listing ID:     | A11362417                |  |
| Price:          | \$4,000                  |  |
| Bedrooms:       | 3                        |  |
| Bathrooms:      | 2                        |  |
| Half Bathrooms: | 1                        |  |
| Square Footage: | 1,907 Sqft               |  |
| Year Built:     | 2019                     |  |
| Lot Area:       | 2,520 Sqft               |  |