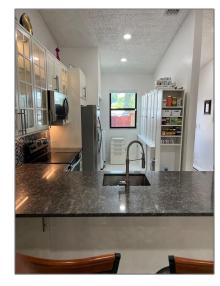

# Residential For Sale

1,089 Sqft - 19256 NW 67th Pl, Hialeah, Florida  $33015\,$ 

### Basic Details

| Property Type:  | Residential |  |
|-----------------|-------------|--|
| Listing Type:   | For Sale    |  |
| Listing ID:     | A11362355   |  |
| Price:          | \$360,000   |  |
| Bedrooms:       | 2           |  |
| Bathrooms:      | 2           |  |
| Square Footage: | 1,089 Sqft  |  |
| Year Built:     | 1985        |  |
| Lot Area:       | 2,205 Sqft  |  |