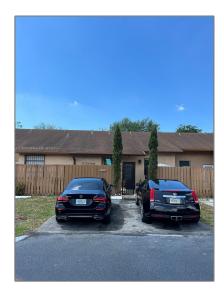

# Residential For Sale

1,089 Sqft - 19256 NW 67th Pl, Hialeah, Florida  $33015\,$ 

### Basic Details

| Property Type:  | Residential |  |
|-----------------|-------------|--|
| Listing Type:   | For Sale    |  |
| Listing ID:     | A11362355   |  |
| Price:          | \$360,000   |  |
| Bedrooms:       | 2           |  |
| Bathrooms:      | 2           |  |
| Square Footage: | 1,089 Sqft  |  |
| Year Built:     | 1985        |  |
| Lot Area:       | 2,205 Sqft  |  |