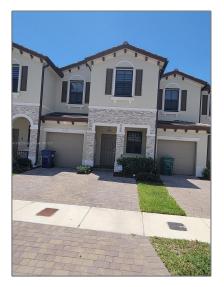

# **Residential Lease For Rent**

1,778 Sqft - 10222 SW 228th Ter # 10222, Miami, Florida 33190

## **Basic Details**

| Property Type:  | <b>Residential Lease</b> |  |
|-----------------|--------------------------|--|
| Listing Type:   | For Rent                 |  |
| Listing ID:     | A11362295                |  |
| Price:          | \$3,400                  |  |
| Bedrooms:       | 4                        |  |
| Bathrooms:      | 2                        |  |
| Half Bathrooms: | 1                        |  |
| Square Footage: | 1,778 Sqft               |  |
| Year Built:     | 2021                     |  |
| Lot Area:       | 1,914 Sqft               |  |