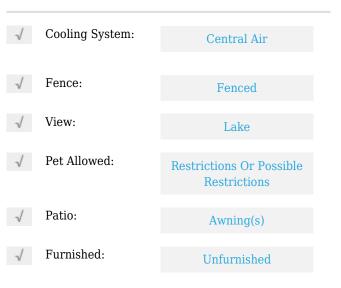

# **Residential Lease For Rent**

1,778 Sqft - 10222 SW 228th Ter # 10222, Miami, Florida 33190









## **Basic Details**

| Property Type:  | <b>Residential Lease</b> |  |
|-----------------|--------------------------|--|
| Listing Type:   | For Rent                 |  |
| Listing ID:     | A11362295                |  |
| Price:          | \$3,400                  |  |
| Bedrooms:       | 4                        |  |
| Bathrooms:      | 2                        |  |
| Half Bathrooms: | 1                        |  |
| Square Footage: | 1,778 Sqft               |  |
| Year Built:     | 2021                     |  |
| Lot Area:       | 1,914 Sqft               |  |

#### Features



### Address Map

| Country: | US                |  |
|----------|-------------------|--|
| State:   | FL                |  |
| County:  | Miami-Dade County |  |
| City:    | Miami             |  |

| Zipcode:       | 33190                         |  |
|----------------|-------------------------------|--|
| Street:        | 10222 SW 228th<br>Ter # 10222 |  |
| Building Name: | ENCLAVE SOUTH<br>PHASE 1      |  |
| Floor Number:  | 0                             |  |
| Longitude:     | W81° 38' 37.4''               |  |
| Latitude:      | N25° 33' 14.3''               |  |

# Agent Info



Daniel Lombardi ☎ (305) 695-1600 ☎ (786) 525-6127 ᢂ daniel@lomardiproperties.com