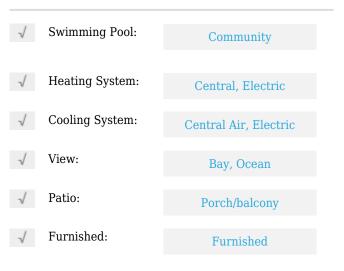

# **Residential Lease For Rent**

735 Sqft - 770 Claughton Island Dr **#** 809, Miami, Florida 33131









### **Basic Details**

| Property Type:  | <b>Residential Lease</b> |
|-----------------|--------------------------|
| Listing Type:   | For Rent                 |
| Listing ID:     | A11360686                |
| Price:          | \$2,700                  |
| Bedrooms:       | 1                        |
| Bathrooms:      | 1                        |
| Square Footage: | 735 Sqft                 |
| Year Built:     | 1990                     |

#### Features



## Address Map

| Country: | US                               |
|----------|----------------------------------|
| State:   | FL                               |
| County:  | Miami-Dade County                |
| City:    | Miami                            |
| Zipcode: | 33131                            |
| Street:  | 770 Claughton<br>Island Dr # 809 |

| Building Name: | ISOLA CONDO     |  |
|----------------|-----------------|--|
| Floor Number:  | 0               |  |
| Longitude:     | W81° 48' 58.3'' |  |
| Latitude:      | N25° 45' 57.9'' |  |

# Agent Info



Daniel Lombardi ☎ (305) 695-1600 ☎ (786) 525-6127 ᢂ daniel@lomardiproperties.com