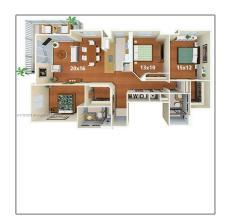

### Basic Details

Property Type: **Residential Lease** Listing Type: For Rent Listing ID: A11361976 \$4,789 Price: Bedrooms: 3 2 Bathrooms: Square Footage: 1,644 Sqft Year Built: 1998

104,980 Sqft

## Address Map

Lot Area:

| Country:       | US                             |  |
|----------------|--------------------------------|--|
| State:         | FL                             |  |
| County:        | <b>Miami-Dade County</b>       |  |
| City:          | Miami                          |  |
| Zipcode:       | 33131                          |  |
| Street:        | 1111 Brickell Bay<br>Dr # 1102 |  |
| Building Name: | Yacht Club Brickell            |  |

### Features

| √ Swimming Pool: | In Ground        |
|------------------|------------------|
| √ View:          | Bay              |
| √ Pet Allowed:   | More Than 20 Lbs |
| √ Furnished:     | Unfurnished      |