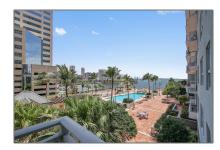

### Features

| √ Swimming Pool: | In Ground        |
|------------------|------------------|
| √ View:          | Bay              |
| √ Pet Allowed:   | More Than 20 Lbs |
| √ Furnished:     | Unfurnished      |