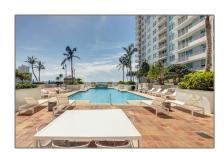

### Features

| √ Swimming Pool: | In Ground        |
|------------------|------------------|
| √ View:          | Bay              |
| √ Pet Allowed:   | More Than 20 Lbs |
| √ Furnished:     | Unfurnished      |