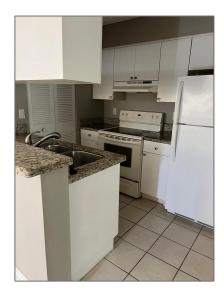

### Basic Details

| Property Type:  | Residential Lease |  |
|-----------------|-------------------|--|
| Listing Type:   | For Rent          |  |
| Listing ID:     | A11361882         |  |
| Price:          | \$1,600           |  |
| Bedrooms:       | 1                 |  |
| Bathrooms:      | 1                 |  |
| Square Footage: | 785 Sqft          |  |
| Year Built:     | 1987              |  |