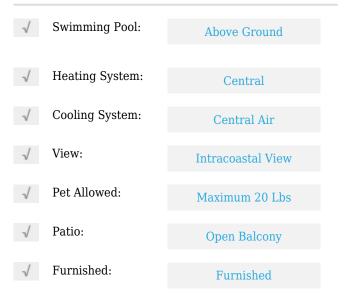

# **Residential Lease For Rent**

1,458 Sqft - 1830 S Ocean Dr#3508, Hallandale Beach, Florida 33009





#### **Basic Details**

| Property Type:  | <b>Residential Lease</b> |  |
|-----------------|--------------------------|--|
| Listing Type:   | For Rent                 |  |
| Listing ID:     | A11361740                |  |
| Price:          | \$5,500                  |  |
| Bedrooms:       | 2                        |  |
| Bathrooms:      | 2                        |  |
| Square Footage: | 1,458 Sqft               |  |
| Year Built:     | 2006                     |  |

#### Features



### Address Map

| US                        |                                                                                                       |
|---------------------------|-------------------------------------------------------------------------------------------------------|
| FL                        |                                                                                                       |
| <b>Broward County</b>     |                                                                                                       |
| Hallandale Beach          |                                                                                                       |
| 33009                     |