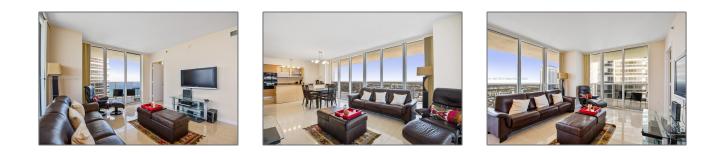

# **Residential Lease For Rent**

1,458 Sqft - 1830 S Ocean Dr#3508, Hallandale Beach, Florida 33009

#### **Basic Details**

| Property Type:  | <b>Residential Lease</b> |  |
|-----------------|--------------------------|--|
| Listing Type:   | For Rent                 |  |
| Listing ID:     | A11361740                |  |
| Price:          | \$5,500                  |  |
| Bedrooms:       | 2                        |  |
| Bathrooms:      | 2                        |  |
| Square Footage: | 1,458 Sqft               |  |
| Year Built:     | 2006                     |  |