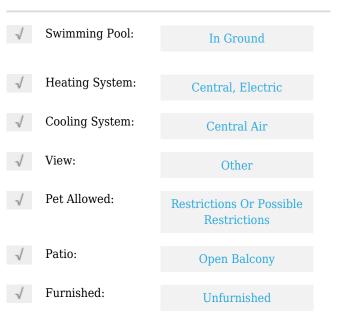

# **Residential Lease For Rent**

945 Sqft - 999 SW 1 Avenue # 3013, Miami, Florida 33130









#### **Basic Details**

| Property Type:  | <b>Residential Lease</b> |  |
|-----------------|--------------------------|--|
| Listing Type:   | For Rent                 |  |
| Listing ID:     | A11361888                |  |
| Price:          | \$3,250                  |  |
| Bedrooms:       | 1                        |  |
| Bathrooms:      | 1                        |  |
| Square Footage: | 945 Sqft                 |  |
| Year Built:     | 2015                     |  |

#### Features



### Address Map

| Country: | US                |
|----------|-------------------|
| State:   | FL                |
| County:  | Miami-Dade County |
| City:    | Miami             |
| Zipcode: | 33130             |

| Street:        | 999 SW 1 Avenue #<br>3013     |  |
|----------------|-------------------------------|--|
| Building Name: | NINE AT MARY<br>BRICKELL VILL |  |
| Floor Number:  | 0                             |  |
| Longitude:     | W81° 48' 18.1''               |  |
| Latitude:      | N25° 45' 52.8''               |  |

## Agent Info



Daniel Lombardi ☎ (305) 695-1600 ☎ (786) 525-6127 ᢂ daniel@lomardiproperties.com