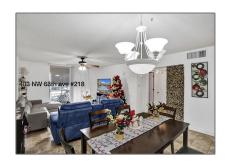

# Residential Lease For Rent

1,260 Sqft - 403 NW 68th Ave # 218, Plantation, Florida 33317

#### Basic Details

| Property Type:  | <b>Residential Lease</b> |  |
|-----------------|--------------------------|--|
| Listing Type:   | For Rent                 |  |
| Listing ID:     | A11361658                |  |
| Price:          | \$2,300                  |  |
| Bedrooms:       | 2                        |  |
| Bathrooms:      | 2                        |  |
| Square Footage: | 1,260 Sqft               |  |
| Year Built:     | 1977                     |  |

#### Features

| $\sqrt{}$ | Swimming Pool:  | Heated, In Ground              |
|-----------|-----------------|--------------------------------|
| $\sqrt{}$ | Heating System: | Central                        |
| $\sqrt{}$ | Cooling System: | Central Air                    |
| $\sqrt{}$ | View:           | Garden                         |
| $\sqrt{}$ | Pet Allowed     |                                |
| $\sqrt{}$ | Patio:          | Porch/balcony, Open<br>Balcony |
| $\sqrt{}$ | Furnished:      | Unfurnished                    |