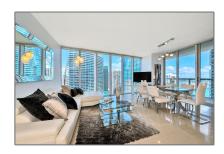

### Property Type: **Residential Lease** Listing Type: **For Rent** Listing ID: A11361655 \$7,900 Price: Bedrooms: 2 Bathrooms: 2 1,386 Sqft Square Footage: Year Built: 2009

#### **Features**

| √ Swimming Pool:  | Heated, In Ground, Hot<br>Tub, Auto Pool Clean |
|-------------------|------------------------------------------------|
| ✓ Cooling System: | Central Air                                    |
| √ View:           | Ocean                                          |
| √ Pet Allowed:    | Yes, No                                        |
| √ Patio:          | Porch/balcony                                  |
| √ Furnished:      | Furnished                                      |