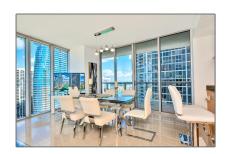

### Property Type: **Residential Lease** Listing Type: **For Rent** Listing ID: A11361655 \$7,900 Price: Bedrooms: 2 Bathrooms: 2 1,386 Sqft Square Footage: Year Built: 2009

#### **Features**

| √ Swimming Pool:  | Heated, In Ground, Hot<br>Tub, Auto Pool Clean |
|-------------------|------------------------------------------------|
| ✓ Cooling System: | Central Air                                    |
| √ View:           | Ocean                                          |
| √ Pet Allowed:    | Yes, No                                        |
| √ Patio:          | Porch/balcony                                  |
| √ Furnished:      | Furnished                                      |