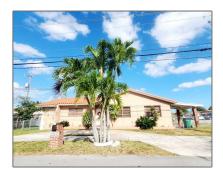

# Residential Lease For Rent

 $1,428 \; \text{Sqft} - 10435 \; \text{SW} \; 25 \text{th} \; \text{St} \; \# \; 10435, \; \text{Miami,} \\ \text{Florida} \; 33165$ 

#### Basic Details

| Property Type:  | <b>Residential Lease</b> |  |
|-----------------|--------------------------|--|
| Listing Type:   | For Rent                 |  |
| Listing ID:     | A11361594                |  |
| Price:          | \$3,300                  |  |
| Bedrooms:       | 3                        |  |
| Bathrooms:      | 2                        |  |
| Square Footage: | 1,428 Sqft               |  |
| Year Built:     | 1985                     |  |
| Lot Area:       | 5,000 Sqft               |  |

## Address Map

| Country:       | US                          |  |
|----------------|-----------------------------|--|
| State:         | FL                          |  |
| County:        | Miami-Dade County           |  |
| City:          | Miami                       |  |
| Zipcode:       | 33165                       |  |
| Street:        | 10435 SW 25th St<br># 10435 |  |
| Building Name: | CORAVO AMD                  |  |
| Floor Number:  | 0                           |  |