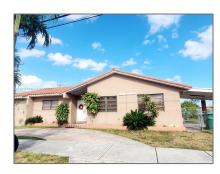

# Residential Lease For Rent

 $1,428 \; \text{Sqft} - 10435 \; \text{SW} \; 25 \text{th} \; \text{St} \; \# \; 10435, \; \text{Miami,} \\ \text{Florida} \; 33165$ 

#### Basic Details

| Property Type:  | <b>Residential Lease</b> |  |
|-----------------|--------------------------|--|
| Listing Type:   | For Rent                 |  |
| Listing ID:     | A11361594                |  |
| Price:          | \$3,300                  |  |
| Bedrooms:       | 3                        |  |
| Bathrooms:      | 2                        |  |
| Square Footage: | 1,428 Sqft               |  |
| Year Built:     | 1985                     |  |
| Lot Area:       | 5,000 Sqft               |  |

## Address Map

| Country:       | US                          |  |
|----------------|-----------------------------|--|
| State:         | FL                          |  |
| County:        | Miami-Dade County           |  |
| City:          | Miami                       |  |
| Zipcode:       | 33165                       |  |
| Street:        | 10435 SW 25th St<br># 10435 |  |
| Building Name: | CORAVO AMD                  |  |
| Floor Number:  | 0                           |  |