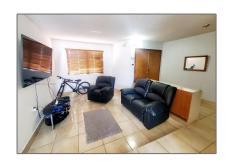

#### Basic Details

| Property Type:  | <b>Residential Lease</b> |  |
|-----------------|--------------------------|--|
| Listing Type:   | For Rent                 |  |
| Listing ID:     | A11361594                |  |
| Price:          | \$3,300                  |  |
| Bedrooms:       | 3                        |  |
| Bathrooms:      | 2                        |  |
| Square Footage: | 1,428 Sqft               |  |
| Year Built:     | 1985                     |  |
| Lot Area:       | 5,000 Sqft               |  |

#### Features

| $\sqrt{}$ | Cooling System: | Central Air                  |
|-----------|-----------------|------------------------------|
| $\sqrt{}$ | Fence:          | Fenced                       |
| $\sqrt{}$ | Patio:          | Porch/balcony, Open<br>Porch |
| $\sqrt{}$ | Furnished:      | Unfurnished                  |