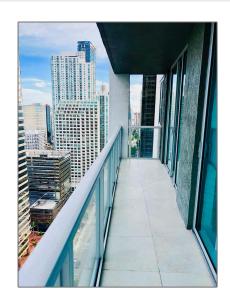

#### Features

| √ Swimming Pool: | Community, In Ground                     |
|------------------|------------------------------------------|
| √ View:          | Bay, Canal                               |
| √ Pet Allowed:   | Restrictions Or Possible<br>Restrictions |
| √ Furnished:     | Unfurnished                              |