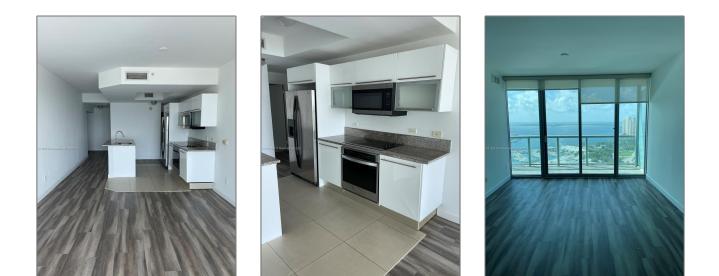

#### **Basic Details**

| Property Type:  | <b>Residential Lease</b> |  |
|-----------------|--------------------------|--|
| Listing Type:   | For Rent                 |  |
| Listing ID:     | A11361324                |  |
| Price:          | \$4,000                  |  |
| Bedrooms:       | 2                        |  |
| Bathrooms:      | 2                        |  |
| Square Footage: | 1,208 Sqft               |  |
| Year Built:     | 2008                     |  |