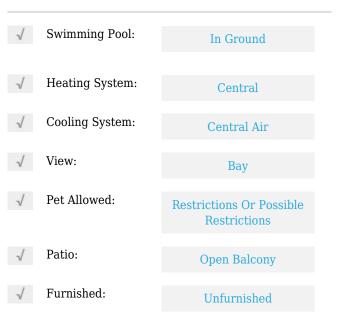

# **Residential Lease For Rent**

1,208 Sqft - 888 BISCAYNE BLVD # 3704, Miami, Florida 33132





#### **Basic Details**

| Property Type:  | <b>Residential Lease</b> |  |
|-----------------|--------------------------|--|
| Listing Type:   | For Rent                 |  |
| Listing ID:     | A11361324                |  |
| Price:          | \$4,000                  |  |
| Bedrooms:       | 2                        |  |
| Bathrooms:      | 2                        |  |
| Square Footage: | 1,208 Sqft               |  |
| Year Built:     | 2008                     |  |

#### Features



### Address Map

| Country: | US                |
|----------|-------------------|
| State:   | FL                |
| County:  | Miami-Dade County |
| City:    | Miami             |
| Zipcode: | 33132             |

| Street:        | 888 BISCAYNE<br>BLVD # 3704 |  |
|----------------|-----------------------------|--|
| Building Name: | MARINABLUE<br>CONDO         |  |
| Floor Number:  | 0                           |  |
| Longitude:     | W81° 48' 35.4''             |  |
| Latitude:      | N25° 46' 55.7''             |  |

## Agent Info



Daniel Lombardi ☎ (305) 695-1600 ☎ (786) 525-6127 ᢂ daniel@lomardiproperties.com