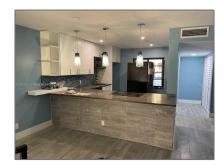

# Residential For Sale

936 Sqft - 130 S Cypress Rd # 618, Pompano Beach, Florida 33060

### Basic Details

| Property Type:  | Residential |  |
|-----------------|-------------|--|
| Listing Type:   | For Sale    |  |
| Listing ID:     | A11361231   |  |
| Price:          | \$250,000   |  |
| Bedrooms:       | 2           |  |
| Bathrooms:      | 2           |  |
| Square Footage: | 936 Sqft    |  |
| Year Built:     | 1977        |  |