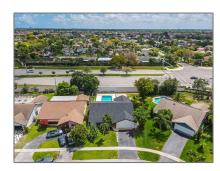

# Residential Lease For Rent

1,873 Sqft - 9350 NW 34th Ct, Sunrise, Florida 33351

#### Basic Details

| Property Type:  | <b>Residential Lease</b> |  |
|-----------------|--------------------------|--|
| Listing Type:   | For Rent                 |  |
| Listing ID:     | A11361151                |  |
| Price:          | \$4,250                  |  |
| Bedrooms:       | 4                        |  |
| Bathrooms:      | 2                        |  |
| Square Footage: | 1,873 Sqft               |  |
| Year Built:     | 1978                     |  |
| Lot Area:       | 8,858 Sqft               |  |

## Address Map

| Country:       | US                    |  |
|----------------|-----------------------|--|
| State:         | FL                    |  |
| County:        | <b>Broward County</b> |  |
| City:          | Sunrise               |  |
| Zipcode:       | 33351                 |  |
| Street:        | 9350 NW 34th Ct       |  |
| Building Name: | WELLEBY               |  |
| Floor Number:  | 0                     |  |
| Longitude:     | W81° 43' 30.5"        |  |

### Features

| √ Swimming Pool:  | In Ground                                |
|-------------------|------------------------------------------|
| √ Cooling System: | Electric                                 |
| √ Pet Allowed:    | Restrictions Or Possible<br>Restrictions |
| √ Furnished:      | Unfurnished                              |