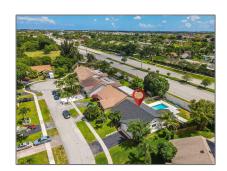

# Residential Lease For Rent

1,873 Sqft - 9350 NW 34th Ct, Sunrise, Florida 33351

#### Basic Details

| Property Type:  | <b>Residential Lease</b> |  |
|-----------------|--------------------------|--|
| Listing Type:   | For Rent                 |  |
| Listing ID:     | A11361151                |  |
| Price:          | \$4,250                  |  |
| Bedrooms:       | 4                        |  |
| Bathrooms:      | 2                        |  |
| Square Footage: | 1,873 Sqft               |  |
| Year Built:     | 1978                     |  |
| Lot Area:       | 8,858 Sqft               |  |

## Address Map

| Country:       | US                    |  |
|----------------|-----------------------|--|
| State:         | FL                    |  |
| County:        | <b>Broward County</b> |  |
| City:          | Sunrise               |  |
| Zipcode:       | 33351                 |  |
| Street:        | 9350 NW 34th Ct       |  |
| Building Name: | WELLEBY               |  |
| Floor Number:  | 0                     |  |
| Longitude:     | W81° 43' 30.5"        |  |

### Features

| √ Swimming Pool:  | In Ground                                |
|-------------------|------------------------------------------|
| √ Cooling System: | Electric                                 |
| √ Pet Allowed:    | Restrictions Or Possible<br>Restrictions |
| √ Furnished:      | Unfurnished                              |