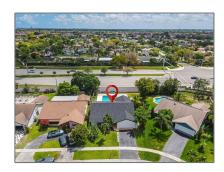

# Residential Lease For Rent

1,873 Sqft - 9350 NW 34th Ct, Sunrise, Florida 33351

#### Basic Details

| Property Type:  | <b>Residential Lease</b> |  |
|-----------------|--------------------------|--|
| Listing Type:   | For Rent                 |  |
| Listing ID:     | A11361151                |  |
| Price:          | \$4,250                  |  |
| Bedrooms:       | 4                        |  |
| Bathrooms:      | 2                        |  |
| Square Footage: | 1,873 Sqft               |  |
| Year Built:     | 1978                     |  |
| Lot Area:       | 8,858 Sqft               |  |

## Address Map

| Country:       | US                    |  |
|----------------|-----------------------|--|
| State:         | FL                    |  |
| County:        | <b>Broward County</b> |  |
| City:          | Sunrise               |  |
| Zipcode:       | 33351                 |  |
| Street:        | 9350 NW 34th Ct       |  |
| Building Name: | WELLEBY               |  |
| Floor Number:  | 0                     |  |
| Longitude:     | W81° 43' 30.5"        |  |

### Features

| √ Swimming Pool:  | In Ground                                |
|-------------------|------------------------------------------|
| √ Cooling System: | Electric                                 |
| √ Pet Allowed:    | Restrictions Or Possible<br>Restrictions |
| √ Furnished:      | Unfurnished                              |