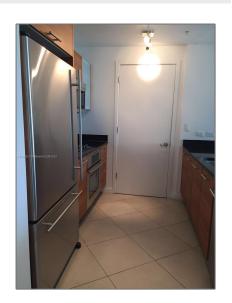

#### Basic Details

| Property Type:  | <b>Residential Lease</b> |  |
|-----------------|--------------------------|--|
| Listing Type:   | For Rent                 |  |
| Listing ID:     | A11359527                |  |
| Price:          | \$3,175                  |  |
| Bedrooms:       | 1                        |  |
| Bathrooms:      | 1                        |  |
| Half Bathrooms: | 1                        |  |
| Square Footage: | 861 Sqft                 |  |
| Year Built:     | 2008                     |  |

#### Features

| $\sqrt{}$ | Swimming Pool:  | Other, In Ground                             |
|-----------|-----------------|----------------------------------------------|
| $\sqrt{}$ | Heating System: | Central, Electric                            |
| $\sqrt{}$ | Cooling System: | Central Air, Electric                        |
| $\sqrt{}$ | View:           | Pool                                         |
| $\sqrt{}$ | Pet Allowed:    | Restrictions Or Possible<br>Restrictions, No |
| $\sqrt{}$ | Patio:          | Porch/balcony                                |
| $\sqrt{}$ | Furnished:      | Unfurnished                                  |