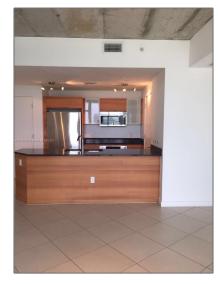

#### Basic Details

| Property Type:  | <b>Residential Lease</b> |  |
|-----------------|--------------------------|--|
| Listing Type:   | For Rent                 |  |
| Listing ID:     | A11359527                |  |
| Price:          | \$3,175                  |  |
| Bedrooms:       | 1                        |  |
| Bathrooms:      | 1                        |  |
| Half Bathrooms: | 1                        |  |
| Square Footage: | 861 Sqft                 |  |
| Year Built:     | 2008                     |  |

#### Features

| $\sqrt{}$ | Swimming Pool:  | Other, In Ground                             |
|-----------|-----------------|----------------------------------------------|
| $\sqrt{}$ | Heating System: | Central, Electric                            |
| $\sqrt{}$ | Cooling System: | Central Air, Electric                        |
| $\sqrt{}$ | View:           | Pool                                         |
| $\sqrt{}$ | Pet Allowed:    | Restrictions Or Possible<br>Restrictions, No |
| $\sqrt{}$ | Patio:          | Porch/balcony                                |
| $\sqrt{}$ | Furnished:      | Unfurnished                                  |