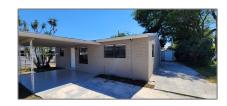

# **Residential For Sale**

1,016 Sqft - 6850 Park St, Hollywood, Florida 33024

#### Basic **Details**

| Property Type:  | Residential |  |
|-----------------|-------------|--|
| Listing Type:   | For Sale    |  |
| Listing ID:     | A11350136   |  |
| Price:          | \$394,900   |  |
| Bedrooms:       | 3           |  |
| Bathrooms:      | 1           |  |
| Square Footage: | 1,016 Sqft  |  |
| Year Built:     | 1957        |  |
| Lot Area:       | 6,361 Sqft  |  |