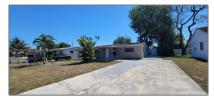

# **Residential For Sale**

1,016 Sqft - 6850 Park St, Hollywood, Florida 33024

#### Basic **Details**

| Property Type:  | Residential |  |
|-----------------|-------------|--|
| Listing Type:   | For Sale    |  |
| Listing ID:     | A11350136   |  |
| Price:          | \$394,900   |  |
| Bedrooms:       | 3           |  |
| Bathrooms:      | 1           |  |
| Square Footage: | 1,016 Sqft  |  |
| Year Built:     | 1957        |  |
| Lot Area:       | 6,361 Sqft  |  |