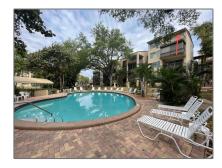

### Features

| $\sqrt{}$ | Heating System: | Central        |
|-----------|-----------------|----------------|
| $\sqrt{}$ | Cooling System: | Central Air    |
| $\sqrt{}$ | View:           | Pool Area View |