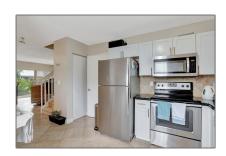

# Residential Lease For Rent

1,502 Sqft - 4743 SW 14th Ct # 4743, Deerfield Beach, Florida 33442

#### Basic Details

| Property Type:  | <b>Residential Lease</b> |  |
|-----------------|--------------------------|--|
| Listing Type:   | For Rent                 |  |
| Listing ID:     | A11360919                |  |
| Price:          | \$3,000                  |  |
| Bedrooms:       | 3                        |  |
| Bathrooms:      | 2                        |  |
| Half Bathrooms: | 1                        |  |
| Square Footage: | 1,502 Sqft               |  |
| Year Built:     | 2000                     |  |
| Lot Area:       | 2,569 Sqft               |  |