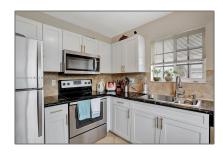

# Residential Lease For Rent

1,502 Sqft - 4743 SW 14th Ct # 4743, Deerfield Beach, Florida 33442

#### Basic Details

| Property Type:  | <b>Residential Lease</b> |  |
|-----------------|--------------------------|--|
| Listing Type:   | For Rent                 |  |
| Listing ID:     | A11360919                |  |
| Price:          | \$3,000                  |  |
| Bedrooms:       | 3                        |  |
| Bathrooms:      | 2                        |  |
| Half Bathrooms: | 1                        |  |
| Square Footage: | 1,502 Sqft               |  |
| Year Built:     | 2000                     |  |
| Lot Area:       | 2,569 Sqft               |  |