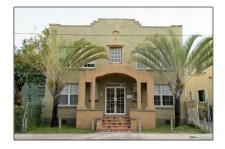

## Residential Lease For Rent

620~Sqft - 237~NW~10th~Ave~#~1,~Miami,~Florida <math display="inline">33128

## Basic Details

Address Map

Country:

| Property Type:  | <b>Residential Lease</b> |  |
|-----------------|--------------------------|--|
| Listing Type:   | For Rent                 |  |
| Listing ID:     | A11360858                |  |
| Price:          | \$1,850                  |  |
| Bedrooms:       | 1                        |  |
| Bathrooms:      | 1                        |  |
| Square Footage: | 620 Sqft                 |  |
| Year Built:     | 1936                     |  |
| Lot Area:       | 10,000 Sqft              |  |

State: FL

County: Miami-Dade County

City: Miami

Zipcode: **33128** 

Street: 237 NW 10th Ave #

1

Building Name: LAWRENCE

**ESTATE EAST** 