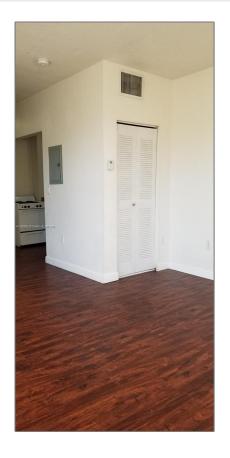

## Basic Details

Address Map

Country:

| Property Type:  | <b>Residential Lease</b> |  |
|-----------------|--------------------------|--|
| Listing Type:   | For Rent                 |  |
| Listing ID:     | A11360858                |  |
| Price:          | \$1,850                  |  |
| Bedrooms:       | 1                        |  |
| Bathrooms:      | 1                        |  |
| Square Footage: | 620 Sqft                 |  |
| Year Built:     | 1936                     |  |
| Lot Area:       | 10,000 Sqft              |  |

## Features

| √ Cooling System: | Electric                                 |
|-------------------|------------------------------------------|
| √ Pet Allowed:    | Restrictions Or Possible<br>Restrictions |
| √ Furnished:      | Unfurnished                              |