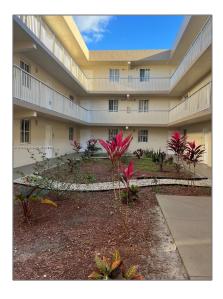

# Residential Lease For Rent

1,255 Sqft - 6175 NW 186th St # 311, Hialeah, Florida 33015

## Basic Details

| Property Type:  | <b>Residential Lease</b> |  |
|-----------------|--------------------------|--|
| Listing Type:   | For Rent                 |  |
| Listing ID:     | A11360854                |  |
| Price:          | \$2,600                  |  |
| Bedrooms:       | 3                        |  |
| Bathrooms:      | 2                        |  |
| Square Footage: | 1,255 Sqft               |  |
| Year Built:     | 1991                     |  |