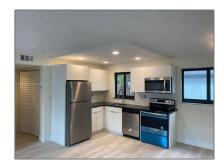

# Residential Lease For Rent

900 Sqft - 615 NE 26TH ST # 9, Wilton Manors, Florida 33305

#### **Basic Details**

| Property Type:  | <b>Residential Lease</b> |  |
|-----------------|--------------------------|--|
| Listing Type:   | For Rent                 |  |
| Listing ID:     | A11360801                |  |
| Price:          | \$2,200                  |  |
| Bedrooms:       | 2                        |  |
| Bathrooms:      | 1                        |  |
| Square Footage: | 900 Sqft                 |  |
| Year Built:     | 1980                     |  |