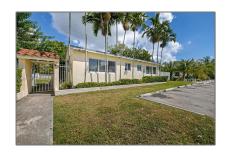

# Residential Lease For Rent

900 Sqft - 841 NE 90th St # 1, Miami, Florida 33138

#### Basic Details

Property Type: **Residential Lease For Rent** Listing Type: Listing ID: A11360295 \$1,950 Price: Bedrooms: 1 Bathrooms: 1 Square Footage: 900 Sqft Year Built: 1948 Lot Area: 9,975 Sqft

### Address Map

| Country:       | US                       |  |
|----------------|--------------------------|--|
| State:         | FL                       |  |
| County:        | <b>Miami-Dade County</b> |  |
| City:          | Miami                    |  |
| Zipcode:       | 33138                    |  |
| Street:        | 841 NE 90th St # 1       |  |
| Building Name: | MITCHELL MANOR<br>EXTEN  |  |
| Floor Number:  | 0                        |  |
| Longitude:     | W81° 49' 11.8''          |  |