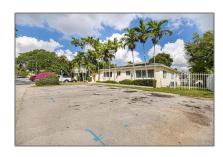

# Residential Lease For Rent

900 Sqft - 841 NE 90th St # 1, Miami, Florida 33138

#### Basic Details

Property Type: **Residential Lease For Rent** Listing Type: Listing ID: A11360295 \$1,950 Price: Bedrooms: 1 Bathrooms: 1 Square Footage: 900 Sqft Year Built: 1948 Lot Area: 9,975 Sqft

### Address Map

| Country:       | US                       |  |
|----------------|--------------------------|--|
| State:         | FL                       |  |
| County:        | <b>Miami-Dade County</b> |  |
| City:          | Miami                    |  |
| Zipcode:       | 33138                    |  |
| Street:        | 841 NE 90th St # 1       |  |
| Building Name: | MITCHELL MANOR<br>EXTEN  |  |
| Floor Number:  | 0                        |  |
| Longitude:     | W81° 49' 11.8''          |  |