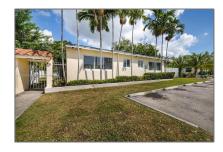

# Residential Lease For Rent

900 Sqft - 841 NE 90th St # 1, Miami, Florida 33138

#### Basic Details

Property Type: **Residential Lease For Rent** Listing Type: Listing ID: A11360295 \$1,950 Price: Bedrooms: 1 Bathrooms: 1 Square Footage: 900 Sqft Year Built: 1948 Lot Area: 9,975 Sqft

### Address Map

| Country:       | US                       |  |
|----------------|--------------------------|--|
| State:         | FL                       |  |
| County:        | <b>Miami-Dade County</b> |  |
| City:          | Miami                    |  |
| Zipcode:       | 33138                    |  |
| Street:        | 841 NE 90th St # 1       |  |
| Building Name: | MITCHELL MANOR<br>EXTEN  |  |
| Floor Number:  | 0                        |  |
| Longitude:     | W81° 49' 11.8''          |  |