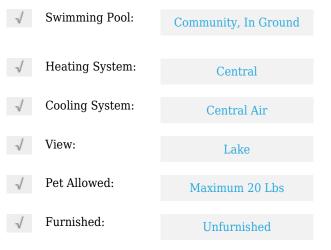

## **Residential Lease For Rent**

1,300 Sqft - 4180 San Marino Blvd # 202, West Palm Beach, Florida 33409





#### **Basic Details**

| Property Type:  | <b>Residential Lease</b> |  |
|-----------------|--------------------------|--|
| Listing Type:   | For Rent                 |  |
| Listing ID:     | A11360036                |  |
| Price:          | \$2,250                  |  |
| Bedrooms:       | 3                        |  |
| Bathrooms:      | 2                        |  |
| Square Footage: | 1,300 Sqft               |  |
| Year Built:     | 2002                     |  |

# Features



### Address Map

| Country:       | US                            |  |
|----------------|-------------------------------|--|
| State:         | FL                            |  |
| County:        | Palm Beach County             |  |
| City:          | West Palm Beach               |  |
| Zipcode:       | 33409                         |  |
| Street:        | 4180 San Marino<br>Blvd # 202 |  |
| Building Name: | EMERALD ISLE AT<br>LAGUNA LA  |  |
| Floor Number:  | 0                             |  |
| Longitude:     | W81° 53' 37.2''               |  |

Latitude:

### Agent Info



Daniel Lombardi ☎ (305) 695-1600 ☎ (786) 525-6127 ᢂ daniel@lomardiproperties.com