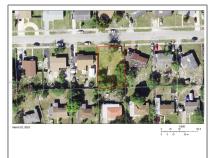

## Address Map

| Property Type: | Land/boat Docks |
|----------------|-----------------|
| Listing Type:  | For Sale        |
| Listing ID:    | A11360848       |
| Price:         | \$159,000       |
| Lot Area:      | 8,622 Sqft      |

| Country:       | US                           |  |
|----------------|------------------------------|--|
| State:         | FL                           |  |
| County:        | <b>Broward County</b>        |  |
| City:          | Fort Lauderdale              |  |
| Zipcode:       | 33311                        |  |
| Street:        | 1712 NW 15th St              |  |
| Building Name: | LAUDERDALE<br>MANORS AMD PLA |  |
| Floor Number:  | 0                            |  |
| Longitude:     | W81° 50' 2.8''               |  |
| Latitude:      | N26° 8' 40.4''               |  |