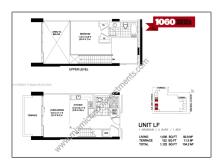

### Basic Details

| Property Type:  | <b>Residential Lease</b> |  |
|-----------------|--------------------------|--|
| Listing Type:   | For Rent                 |  |
| Listing ID:     | A11360207                |  |
| Price:          | \$3,200                  |  |
| Bedrooms:       | 1                        |  |
| Bathrooms:      | 2                        |  |
| Square Footage: | 1,000 Sqft               |  |
| Year Built:     | 2008                     |  |
|                 |                          |  |