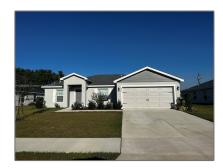

# Residential Lease For Rent

1,535 Sqft - 992 First Drive, Winter Haven, Florida 33839

### **Basic Details**

Property Type: Residential Lease

Listing Type: For Rent

Listing ID: A11360658

Price: \$1,999

Bedrooms: 3

Bathrooms: 2

Square Footage: 1,535 Sqft

### Address Map

| Country:       | US                        |  |
|----------------|---------------------------|--|
| State:         | FL                        |  |
| County:        | <b>Polk County</b>        |  |
| City:          | Winter Haven              |  |
| Zipcode:       | 33839                     |  |
| Street:        | 992 First Drive           |  |
| Building Name: | LANDINGS AT<br>EAGLE LAKE |  |
| Floor Number:  | 0                         |  |
| Longitude:     | W82° 14' 12.3''           |  |
| Latitude:      | N27° 58' 40''             |  |