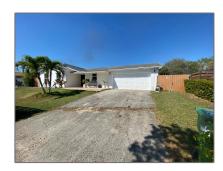

# Residential Lease For Rent

1,575 Sqft - 13035 SW 256th Ter # 0, Homestead, Florida 33032

#### Basic Details

| Property Type:  | Residential Lease |  |
|-----------------|-------------------|--|
| Listing Type:   | For Rent          |  |
| Listing ID:     | A11360645         |  |
| Price:          | \$3,000           |  |
| Bedrooms:       | 3                 |  |
| Bathrooms:      | 2                 |  |
| Half Bathrooms: | 1                 |  |
| Square Footage: | 1,575 Sqft        |  |
| Year Built:     | 1983              |  |
| Lot Area:       | 8,998 Sqft        |  |

## Address Map

| Country:       | US                |  |
|----------------|-------------------|--|
| State:         | FL                |  |
| County:        | Miami-Dade County |  |
| City:          | Homestead         |  |
| Zipcode:       | 33032             |  |
| Street:        | 13035 SW 256th    |  |
|                | Ter # 0           |  |
| Building Name: | MEADOW WOOD       |  |
|                | MANOR #4          |  |