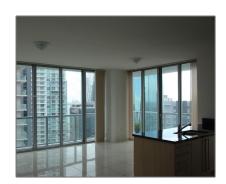

### Basic Details

| Property Type:  | <b>Residential Lease</b> |  |
|-----------------|--------------------------|--|
| Listing Type:   | For Rent                 |  |
| Listing ID:     | A11360323                |  |
| Price:          | \$3,695                  |  |
| Bedrooms:       | 2                        |  |
| Bathrooms:      | 2                        |  |
| Square Footage: | 1,107 Sqft               |  |
| Year Built:     | 2008                     |  |

### Features

| √ Swimming Pool: | Community                                |
|------------------|------------------------------------------|
| √ View:          | Other                                    |
| √ Pet Allowed:   | Restrictions Or Possible<br>Restrictions |
| √ Furnished:     | Unfurnished                              |