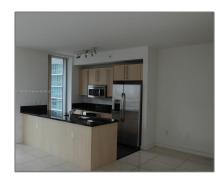

### Basic Details

| Property Type:  | <b>Residential Lease</b> |  |
|-----------------|--------------------------|--|
| Listing Type:   | For Rent                 |  |
| Listing ID:     | A11360323                |  |
| Price:          | \$3,695                  |  |
| Bedrooms:       | 2                        |  |
| Bathrooms:      | 2                        |  |
| Square Footage: | 1,107 Sqft               |  |
| Year Built:     | 2008                     |  |

### Features

| √ Swimming Pool: | Community                                |
|------------------|------------------------------------------|
| √ View:          | Other                                    |
| √ Pet Allowed:   | Restrictions Or Possible<br>Restrictions |
| √ Furnished:     | Unfurnished                              |