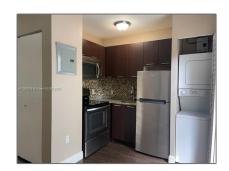

# Residential Lease For Rent

 $3,\!659$  Sqft - 500 SW 9th Ave # 6, Miami, Florida 33130

### Basic Details

| Property Type:  | <b>Residential Lease</b> |  |
|-----------------|--------------------------|--|
| Listing Type:   | For Rent                 |  |
| Listing ID:     | A11360538                |  |
| Price:          | \$1,700                  |  |
| Bathrooms:      | 1                        |  |
| Square Footage: | 3,659 Sqft               |  |
| Year Built:     | 1949                     |  |
| Lot Area:       | 9,270 Sqft               |  |

### Features

| √ Heating System: | Electric    |
|-------------------|-------------|
| ✓ Cooling System: | Electric    |
| √ Furnished:      | Unfurnished |

Building Name: BRICKELL RIVERVIEW

Floor Number: **0** 