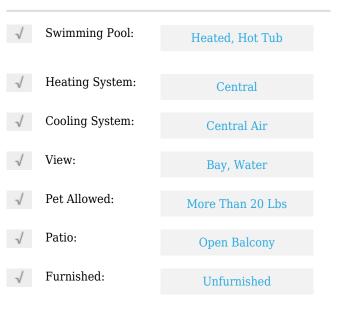

# **Residential Lease For Rent**

940 Sqft - 1600 NE 1st Ave # 2008, Miami, Florida 33132









## Basic Details

| Property Type:  | <b>Residential Lease</b> |  |
|-----------------|--------------------------|--|
| Listing Type:   | For Rent                 |  |
| Listing ID:     | A11360171                |  |
| Price:          | \$3,650                  |  |
| Bedrooms:       | 2                        |  |
| Bathrooms:      | 2                        |  |
| Square Footage: | 940 Sqft                 |  |
| Year Built:     | 2018                     |  |

#### Features



### Address Map

| Country: | US                |
|----------|-------------------|
| State:   | FL                |
| County:  | Miami-Dade County |
| City:    | Miami             |
| Zipcode: | 33132             |
| Street:  | 1600 NE 1st Ave # |

|                | 2008            |  |
|----------------|-----------------|--|
| Building Name: | CANVAS CONDO    |  |
| Floor Number:  | 0               |  |
| Longitude:     | W81° 48' 26.2'' |  |
| Latitude:      | N25° 47' 28.1'' |  |

# Agent Info



Daniel Lombardi ☎ (305) 695-1600 ☎ (786) 525-6127 ᢂ daniel@lomardiproperties.com