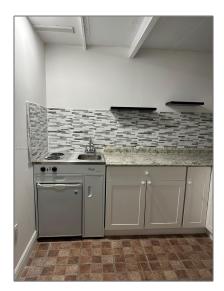

### Features

√ Furnished:

Furnished

Building Name: ROYALE GREEN TOWNHOUSE SE

Floor Number: **0** 

Longitude: **W81° 35' 38.8''** 

Latitude: **N25° 43' 6.8''** 