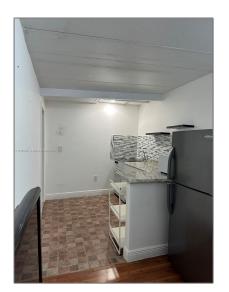

### Features

√ Furnished:

Furnished

Building Name: ROYALE GREEN TOWNHOUSE SE

Floor Number: **0** 

Longitude: **W81° 35' 38.8''** 

Latitude: **N25° 43' 6.8''** 