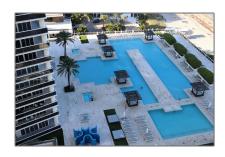

### **Features**

✓ Swimming Pool: Auto Pool Clean, Automatic Chlorination

/ Pet Allowed: Maximum 20 Lbs

Furnished: Furnished