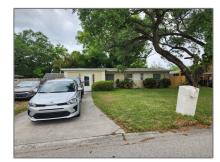

# Residential For Sale

- 707 Lime Tree Rd, Tampa, Florida 33619

#### Basic Details

| Property Type: | Residential |  |
|----------------|-------------|--|
| Listing Type:  | For Sale    |  |
| Listing ID:    | A11360404   |  |
| Price:         | \$250,000   |  |
| Bedrooms:      | 3           |  |
| Bathrooms:     | 2           |  |
| Year Built:    | 1960        |  |

## Address Map

| Country:       | US                     |  |
|----------------|------------------------|--|
| State:         | FL                     |  |
| County:        | Hillsborough<br>County |  |
| City:          | Tampa                  |  |
| Zipcode:       | 33619                  |  |
| Street:        | 707 Lime Tree Rd       |  |
| Building Name: | ADAMO ACRES            |  |