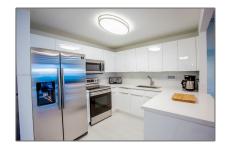

## **Basic Details**

Property Type: **Residential Lease** Listing Type: **For Rent** Listing ID: A11360262 Price: \$5,700 Bedrooms: 1 Bathrooms: 1 Square Footage: 900 Sqft Year Built: **1926** 

## **Features**

| √ Swimming Pool:  | Above Ground                                 |
|-------------------|----------------------------------------------|
| ✓ Cooling System: | Central Air                                  |
| √ Pet Allowed:    | Restrictions Or Possible<br>Restrictions, No |
| √ Furnished:      | Furnished                                    |
|                   |                                              |