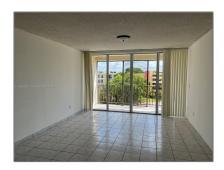

### **Basic Details**

Property Type: **Residential Lease** Listing Type: **For Rent** Listing ID: A11360229 \$2,500 Price: Bedrooms: 2 2 Bathrooms: Square Footage: 1,113 Sqft Year Built: **1973** 

| Address Map    |                                  |  |
|----------------|----------------------------------|--|
| Country:       | US                               |  |
| State:         | FL                               |  |
| County:        | <b>Miami-Dade County</b>         |  |
| City:          | Miami                            |  |
| Zipcode:       | 33172                            |  |
| Street:        | 9210 Fontainebleau<br>Blvd # 501 |  |
| Building Name: | PARKVIEW CONDO<br>NO 1           |  |
| Floor Number:  | 0                                |  |
| Longitude:     | W81° 39' 16.6''                  |  |