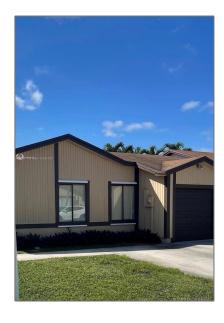

# Residential Lease For Rent

1,218 Sqft - 9680 W Elm Ln # 0, Miramar, Florida 33025

#### **Basic Details**

Property Type: **Residential Lease** Listing Type: **For Rent** Listing ID: A11359979 Price: \$3,500 Bedrooms: 4 2 Bathrooms: Square Footage: 1,218 Sqft Year Built: **1984** 3,360 Sqft Lot Area:

### **Features**

√ Pet Allowed:

Restrictions Or Possible Restrictions, No

√ Furnished:

Unfurnished

Street: **9680 W Elm Ln # 0** 

Building Name: MEADOWS OF

**MIRAMAR PHASE** 