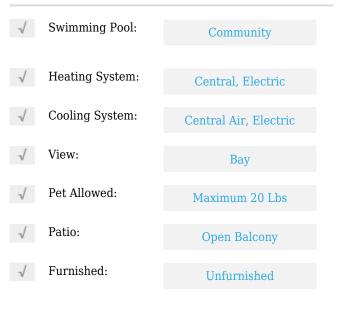

# **Residential Lease For Rent**

1,162 Sqft - 2900 NE 7th Ave # 1104, Miami, Florida 33137





#### **Basic Details**

| Property Type:  | <b>Residential Lease</b> |  |
|-----------------|--------------------------|--|
| Listing Type:   | For Rent                 |  |
| Listing ID:     | A11359836                |  |
| Price:          | \$5,900                  |  |
| Bedrooms:       | 2                        |  |
| Bathrooms:      | 2                        |  |
| Half Bathrooms: | 1                        |  |
| Square Footage: | 1,162 Sqft               |  |
| Year Built:     | 2017                     |  |

#### Features



### Address Map

| Country:       | US                        |  |
|----------------|---------------------------|--|
| State:         | FL                        |  |
| County:        | Miami-Dade County         |  |
| City:          | Miami                     |  |
| Zipcode:       | 33137                     |  |
| Street:        | 2900 NE 7th Ave #<br>1104 |  |
| Building Name: | BISCAYNE BEACH<br>CONDO   |  |
| Floor Number:  | 0                         |  |
|                |                           |  |

| Longitude: | W81° 48' 51.2'' |
|------------|-----------------|
| Latitude:  | N25° 48' 18.2'' |

## Agent Info



Daniel Lombardi ☎ (305) 695-1600 ☎ (786) 525-6127 ᢂ daniel@lomardiproperties.com