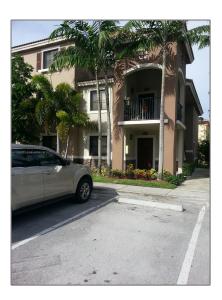

# Residential For Sale

1,018 Sqft - 22841 SW 88th Pl # 106, Cutler Bay, Florida 33190

### Basic Details

| Property Type:  | Residential |  |
|-----------------|-------------|--|
| Listing Type:   | For Sale    |  |
| Listing ID:     | A11360123   |  |
| Price:          | \$270,000   |  |
| Bedrooms:       | 3           |  |
| Bathrooms:      | 2           |  |
| Square Footage: | 1,018 Sqft  |  |
| Year Built:     | 2007        |  |