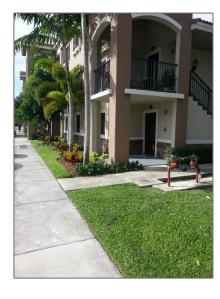

# Residential For Sale

1,018 Sqft - 22841 SW 88th Pl # 106, Cutler Bay, Florida 33190

### Basic Details

| Property Type:  | Residential |  |
|-----------------|-------------|--|
| Listing Type:   | For Sale    |  |
| Listing ID:     | A11360123   |  |
| Price:          | \$270,000   |  |
| Bedrooms:       | 3           |  |
| Bathrooms:      | 2           |  |
| Square Footage: | 1,018 Sqft  |  |
| Year Built:     | 2007        |  |

### Features

| √ Heating System: | Electric                                 |
|-------------------|------------------------------------------|
| √ Cooling System: | Electric                                 |
| √ View:           | Garden View                              |
| √ Pet Allowed:    | Restrictions Or Possible<br>Restrictions |
| √ Patio:          | Patio                                    |