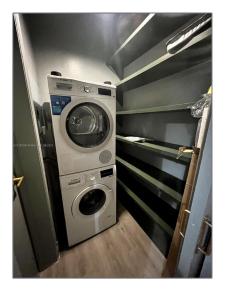

### Basic Details

| Property Type:  | <b>Residential Lease</b> |  |
|-----------------|--------------------------|--|
| Listing Type:   | For Rent                 |  |
| Listing ID:     | A11360094                |  |
| Price:          | <b>\$1,775</b>           |  |
| Bedrooms:       | 1                        |  |
| Bathrooms:      | 1                        |  |
| Square Footage: | 431 Sqft                 |  |
| Year Built:     | 1951                     |  |

### Features

| ✓ Cooling System: | Wall/window Unit(s) |
|-------------------|---------------------|
| √ Pet Allowed:    | Maximum 20 Lbs      |
| √ Furnished:      | Furnished           |

Building Name: **SUNDIAL CONDO** 