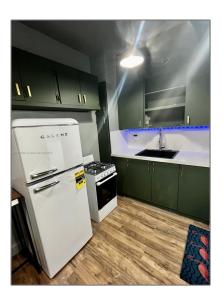

### Basic Details

| Property Type:  | <b>Residential Lease</b> |  |
|-----------------|--------------------------|--|
| Listing Type:   | For Rent                 |  |
| Listing ID:     | A11360094                |  |
| Price:          | <b>\$1,775</b>           |  |
| Bedrooms:       | 1                        |  |
| Bathrooms:      | 1                        |  |
| Square Footage: | 431 Sqft                 |  |
| Year Built:     | 1951                     |  |

### Features

| ✓ Cooling System: | Wall/window Unit(s) |
|-------------------|---------------------|
| √ Pet Allowed:    | Maximum 20 Lbs      |
| √ Furnished:      | Furnished           |

Building Name: **SUNDIAL CONDO** 