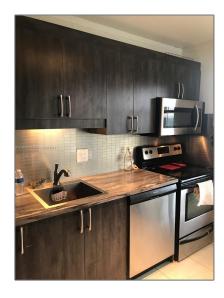

# Residential Lease For Rent

1,016 Sqft - 4174 Inverrary Dr # 1015, Lauderhill, Florida 33319

### Basic Details

| Property Type:  | <b>Residential Lease</b> |  |
|-----------------|--------------------------|--|
| Listing Type:   | For Rent                 |  |
| Listing ID:     | A11360082                |  |
| Price:          | \$1,950                  |  |
| Bedrooms:       | 2                        |  |
| Bathrooms:      | 2                        |  |
| Square Footage: | 1,016 Sqft               |  |
| Year Built:     | 1974                     |  |