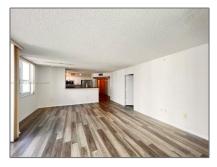

#### Basic Details

| Property Type:  | <b>Residential Lease</b> |  |
|-----------------|--------------------------|--|
| Listing Type:   | For Rent                 |  |
| Listing ID:     | A11359816                |  |
| Price:          | \$5,200                  |  |
| Bedrooms:       | 3                        |  |
| Bathrooms:      | 2                        |  |
| Square Footage: | 1,470 Sqft               |  |
| Year Built:     | 2001                     |  |
|                 |                          |  |