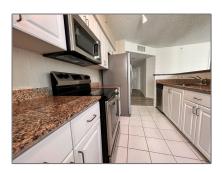

#### Basic Details

| Property Type:  | <b>Residential Lease</b> |  |
|-----------------|--------------------------|--|
| Listing Type:   | For Rent                 |  |
| Listing ID:     | A11359816                |  |
| Price:          | \$5,200                  |  |
| Bedrooms:       | 3                        |  |
| Bathrooms:      | 2                        |  |
| Square Footage: | 1,470 Sqft               |  |
| Year Built:     | 2001                     |  |
|                 |                          |  |