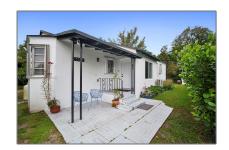

### Basic Details

Property Type: **Residential Lease** Listing Type: **For Rent** Listing ID: A11359650 \$3,800 Price: Bedrooms: 3 Bathrooms: 2 Square Footage: 1,500 Sqft Year Built: **1947** 17,500 Sqft Lot Area:

#### **Features**

| $\sqrt{}$ | Swimming Pool:  | In Ground                     |
|-----------|-----------------|-------------------------------|
| $\sqrt{}$ | Heating System: | Zoned                         |
| $\sqrt{}$ | Cooling System: | Zoned, Wall/window<br>Unit(s) |
| $\sqrt{}$ | View:           | Garden                        |
| $\sqrt{}$ | Patio:          | Screened Porch                |
| $\sqrt{}$ | Furnished:      | Unfurnished                   |