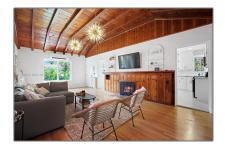

### Basic Details

Property Type: **Residential Lease** Listing Type: **For Rent** Listing ID: A11359650 \$3,800 Price: Bedrooms: 3 Bathrooms: 2 Square Footage: 1,500 Sqft Year Built: **1947** 17,500 Sqft Lot Area:

#### **Features**

| $\sqrt{}$ | Swimming Pool:  | In Ground                     |
|-----------|-----------------|-------------------------------|
| $\sqrt{}$ | Heating System: | Zoned                         |
| $\sqrt{}$ | Cooling System: | Zoned, Wall/window<br>Unit(s) |
| $\sqrt{}$ | View:           | Garden                        |
| $\sqrt{}$ | Patio:          | Screened Porch                |
| $\sqrt{}$ | Furnished:      | Unfurnished                   |