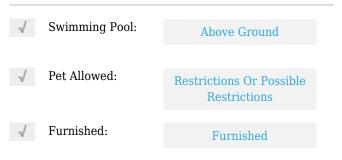

# **Residential Lease For Rent**

1,113 Sqft - 951 Brickell Ave # 1706, Miami, Florida 33131









### **Basic Details**

| Property Type:  | <b>Residential Lease</b> |  |
|-----------------|--------------------------|--|
| Listing Type:   | For Rent                 |  |
| Listing ID:     | A11359742                |  |
| Price:          | \$5,600                  |  |
| Bedrooms:       | 2                        |  |
| Bathrooms:      | 2                        |  |
| Square Footage: | 1,113 Sqft               |  |
| Year Built:     | 2008                     |  |

#### Features



## Address Map

| Country: | US                         |
|----------|----------------------------|
| State:   | FL                         |
| County:  | Miami-Dade County          |
| City:    | Miami                      |
| Zipcode: | 33131                      |
| Street:  | 951 Brickell Ave #<br>1706 |

| Building Name: | THE PLAZA 901<br>BRICKELL CO |  |
|----------------|------------------------------|--|
| Floor Number:  | 0                            |  |
| Longitude:     | W81° 48' 33.2''              |  |
| Latitude:      | N25° 45' 52''                |  |

# Agent Info



Daniel Lombardi ☎ (305) 695-1600 ☎ (786) 525-6127 ᢂ daniel@lomardiproperties.com