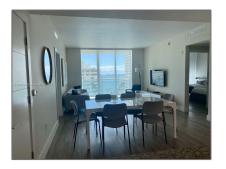

# **Residential Lease For Rent**

1,113 Sqft - 951 Brickell Ave # 1706, Miami, Florida 33131

### **Basic Details**

| Property Type:  | <b>Residential Lease</b> |  |
|-----------------|--------------------------|--|
| Listing Type:   | For Rent                 |  |
| Listing ID:     | A11359742                |  |
| Price:          | \$5,600                  |  |
| Bedrooms:       | 2                        |  |
| Bathrooms:      | 2                        |  |
| Square Footage: | 1,113 Sqft               |  |
| Year Built:     | 2008                     |  |