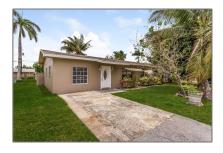

# Residential Lease For Rent

1,308 Sqft - 4739 Kelmar Dr # 0, West Palm Beach, Florida 33415

### Basic Details

Property Type: **Residential Lease** Listing Type: **For Rent** Listing ID: A11359521 Price: \$2,595 Bedrooms: 3 Bathrooms: 2 1,308 Sqft Square Footage: Year Built: **1957** Lot Area: 12,204 Sqft

## Address Map

| Country:      | US                       |  |
|---------------|--------------------------|--|
| State:        | FL                       |  |
| County:       | <b>Palm Beach County</b> |  |
| City:         | West Palm Beach          |  |
| Zipcode:      | 33415                    |  |
| Street:       | 4739 Kelmar Dr # 0       |  |
| Floor Number: | 0                        |  |
| Longitude:    | W81° 53' 4.4"            |  |
| Latitude:     | N26° 39' 31.5"           |  |
|               |                          |  |